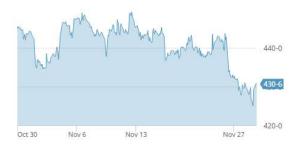

### Canola

Both canola exchanges have come off this week with Winnipeg off C\$8 and more significantly Matif off 8 Euro for the week. Buyers have taken the opportunity to ease off bids as a quiet harvest shipping program across WA means the appetite won't be overly strong. Post-harvest this should change as international demand is strong and oilseed fundamentals still very tight. Hopefully growers have got some cover in the \$560 mark and can afford to hold through the dip in pricing. We still think \$565 and above is achievable and worth being patient for.

# Weekly Wrap

CANOLA: WCE CANOLA JAN '18 RFS18 AS AT NOV 29TH